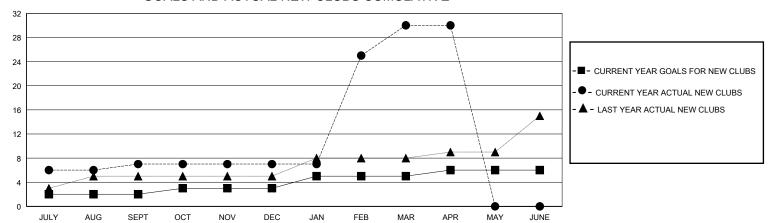

## GOALS AND ACTUAL NEW CLUBS CUMULATIVE

## District 324B5

Results as of: 5/31/2020

0

| GMT:                                        |               |              | GMT CA        |                                             |                       |                         |                                                    |  |  |
|---------------------------------------------|---------------|--------------|---------------|---------------------------------------------|-----------------------|-------------------------|----------------------------------------------------|--|--|
| Clubs                                       |               |              |               | Members                                     |                       |                         |                                                    |  |  |
| RESULTS FOR 2019-2020                       |               |              |               | RESULTS FOR 2019-2020                       |                       |                         |                                                    |  |  |
| QUARTER                                     | NEW CLUB GOAL | NEW CLUBS    | DROPPED CLUBS | QUARTER MEMB                                | ER GROWTH NET<br>GOAL | MEMBER GROWTH<br>ACTUAL | DROPPED<br>MEMBERS ACTUAL<br>(including transfers) |  |  |
| JULY/AUG/SEPT<br>OCT/NOV/DEC<br>JAN/FEB/MAR | 2<br>1<br>2   | 7<br>0<br>23 | 0<br>1<br>0   | JULY/AUG/SEPT<br>OCT/NOV/DEC<br>JAN/FEB/MAR | 200<br>50<br>100      | 217<br>10<br>1663       | 39<br>833<br>183                                   |  |  |

APR/MAY/JUNE

50

1