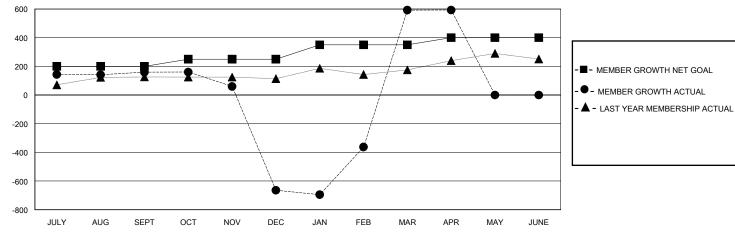

## GOALS AND ACTUAL MEMBERS CUMULATIVE

| DROPPED CLUBS: 1  |       | 79 CLUBS OF 103 ADDED 1 OR MORE<br>NEW MEMBERS | GENDER DISTRIBUTION  MALE 3,112 (72.97%) |                |       |
|-------------------|-------|------------------------------------------------|------------------------------------------|----------------|-------|
| DROPPED MEMBERS   |       |                                                | FEMALE                                   | 1,153 (27.03%) |       |
| DECEASED          | 1     | CLICK HERE FOR CUMULATIVE                      | TOTAL FAMILY UNIT MEMBERS                |                | 3,058 |
| CLUB CANCELLED 47 |       | MEMBERSHIP DATA                                |                                          |                | 2.288 |
| OTHER             | 1,007 |                                                | FAMILY MEMBERS PAYING HALF DUES          |                | 2,200 |
| TOTAL             | 1,055 |                                                |                                          |                |       |

## District 324B5

Results as of: 5/31/2020

0

| GMT:                                        |               |              | GMT CA        |                                             |                       |                         |                                                    |  |  |
|---------------------------------------------|---------------|--------------|---------------|---------------------------------------------|-----------------------|-------------------------|----------------------------------------------------|--|--|
| Clubs                                       |               |              |               | Members                                     |                       |                         |                                                    |  |  |
| RESULTS FOR 2019-2020                       |               |              |               | RESULTS FOR 2019-2020                       |                       |                         |                                                    |  |  |
| QUARTER                                     | NEW CLUB GOAL | NEW CLUBS    | DROPPED CLUBS | QUARTER MEMB                                | ER GROWTH NET<br>GOAL | MEMBER GROWTH<br>ACTUAL | DROPPED<br>MEMBERS ACTUAL<br>(including transfers) |  |  |
| JULY/AUG/SEPT<br>OCT/NOV/DEC<br>JAN/FEB/MAR | 2<br>1<br>2   | 7<br>0<br>23 | 0<br>1<br>0   | JULY/AUG/SEPT<br>OCT/NOV/DEC<br>JAN/FEB/MAR | 200<br>50<br>100      | 217<br>10<br>1663       | 39<br>833<br>183                                   |  |  |

APR/MAY/JUNE

50

1